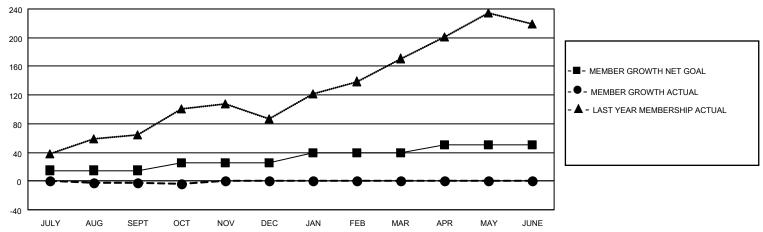

### GOALS AND ACTUAL MEMBERS CUMULATIVE

| DROPPED CLUBS: 1 |    | 15 CLUBS OF 45 ADDED 1 OR<br>MORE NEW MEMBERS | GENDER DISTRIBUTION                |              |  |
|------------------|----|-----------------------------------------------|------------------------------------|--------------|--|
|                  |    | MORE NEW MEMBERS                              | MALE 388 (38.76%)                  |              |  |
|                  |    |                                               | FEMALE                             | 612 (61.14%) |  |
| DROPPED MEMBERS  |    |                                               | NON BINARY                         | 0 (0.00%)    |  |
|                  |    |                                               | PREFER NOT TO ANSWER               | 1 (0.10%)    |  |
| DECEASED         | 0  |                                               |                                    |              |  |
| CLUB CANCELLED   | 5  | CLICK HERE FOR CUMULATIVE                     | TOTAL FAMILY UNIT MEMBERS          | 168          |  |
| OTHER            | 29 | MEMBERSHIP DATA                               |                                    |              |  |
| TOTAL            | 34 |                                               | FAMILY MEMBERS PAYING HALF DUES 87 |              |  |
|                  |    |                                               |                                    |              |  |

## District 117 A

| Clubs RESULTS FOR 2022-2023 |   |   |   | Members RESULTS FOR 2022-2023 |    |    |    |
|-----------------------------|---|---|---|-------------------------------|----|----|----|
|                             |   |   |   |                               |    |    |    |
| JULY/AUG/SEPT               | 0 | 0 | 1 | JULY/AUG/SEPT                 | 15 | 23 | 24 |
| OCT/NOV/DEC                 | 1 | 0 | 0 | OCT/NOV/DEC                   | 10 | 9  | 9  |
| JAN/FEB/MAR                 | 0 | 0 | 0 | JAN/FEB/MAR                   | 15 | 0  | 0  |
| APR/MAY/JUNE                | 0 | 0 | 0 | APR/MAY/JUNE                  | 10 | 0  | 0  |