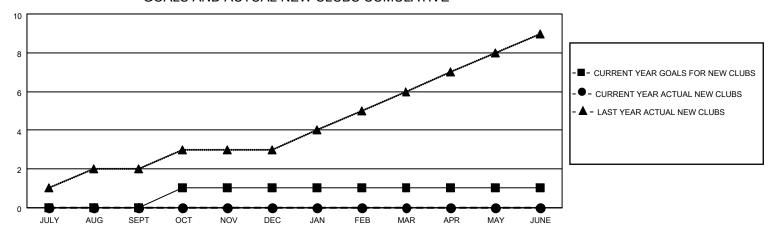

### GOALS AND ACTUAL NEW CLUBS CUMULATIVE

## District 117 A

| Clubs RESULTS FOR 2022-2023 |   |   |   | Members RESULTS FOR 2022-2023 |    |    |    |
|-----------------------------|---|---|---|-------------------------------|----|----|----|
|                             |   |   |   |                               |    |    |    |
| JULY/AUG/SEPT               | 0 | 0 | 1 | JULY/AUG/SEPT                 | 15 | 23 | 24 |
| OCT/NOV/DEC                 | 1 | 0 | 0 | OCT/NOV/DEC                   | 10 | 9  | 9  |
| JAN/FEB/MAR                 | 0 | 0 | 0 | JAN/FEB/MAR                   | 15 | 0  | 0  |
| APR/MAY/JUNE                | 0 | 0 | 0 | APR/MAY/JUNE                  | 10 | 0  | 0  |